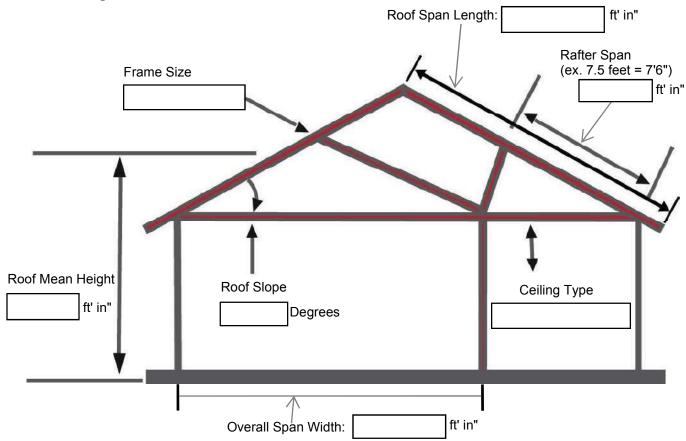

|  |  |  |  |
|                                                                                                                                                                                                                                                                                             |  |  |  |  |
|                                                                                                                                                                                                                                                                                             |  |  |  |  |

## 6. Roof Framing Details



## 7. Sample Photos

(Please click on the boxes below to insert images of rafter and frame measurements)

1. To Show Rafter Length





| 3. To Show Rafter on Center Distance | 4. To Show Rafter Span       |  |
|--------------------------------------|------------------------------|--|
|                                      |                              |  |
|                                      |                              |  |
| 5. To Show Roof Pitch                | 6. To Show Roof Framing Type |  |
|                                      |                              |  |