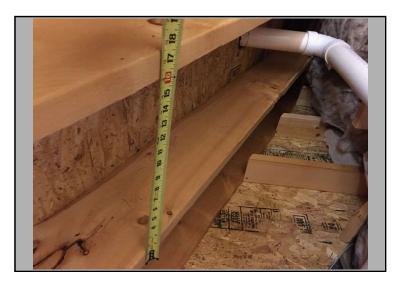

## 7. Sample Photos

(Please click on the boxes below to insert images of rafter and frame measurements)

1. To Show Rafter Length

2. To Show Rafter Width