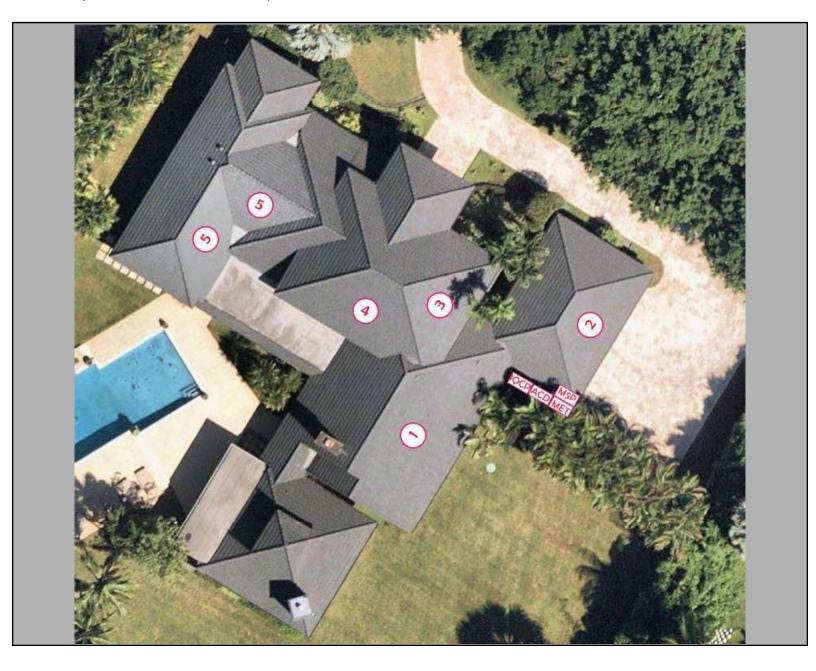

# 5. Equipment Location & Preferred Roof

(Please click on the box below and insert an aerial image of the house with hand-marked locations of all equipment and marked roofs you would prefer to have the solar panels on. Alternatively, please insert an hand drawn image of house with the same specifications mentioned before.)