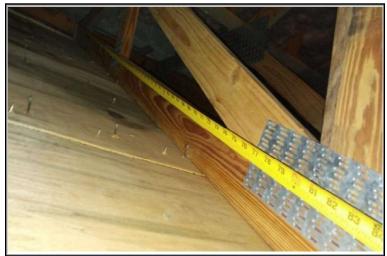

## 7. Sample Photos

(Please click on the boxes below to insert images of rafter and frame measurements)

1. To Show Rafter Length

2. To Show Rafter Width

## 3. To Show Rafter on Center Distance

4. To Show Rafter Span

5. To Show Roof Pitch

6. To Show Roof Framing Type