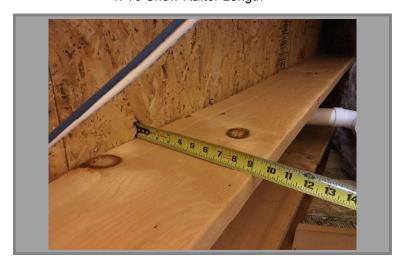

## 7. Sample Photos

(Please click on the boxes below to insert images of rafter and frame measurements)

1. To Show Rafter Length

2. To Show Rafter Width