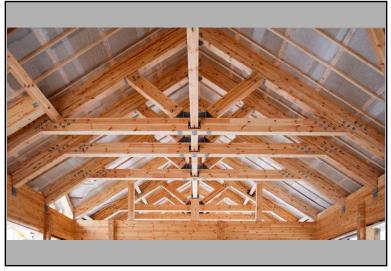

# 6. Roof Framing Details

## 3. To Show Rafter on Center Distance

4. To Show Rafter Span

5. To Show Roof Pitch

6. To Show Roof Framing Type