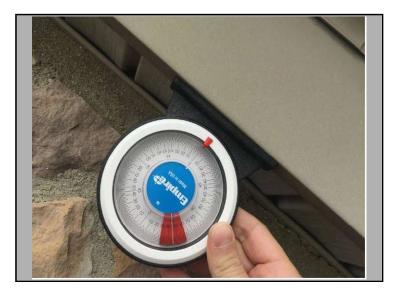

## 7. Sample Photos

(Please click on the boxes below to insert images of rafter and frame measurements)

1. To Show Rafter Length

2. To Show Rafter Width

## 3. To Show Rafter on Center Distance

4. To Show Rafter Span

5. To Show Roof Pitch

6. To Show Roof Framing Type