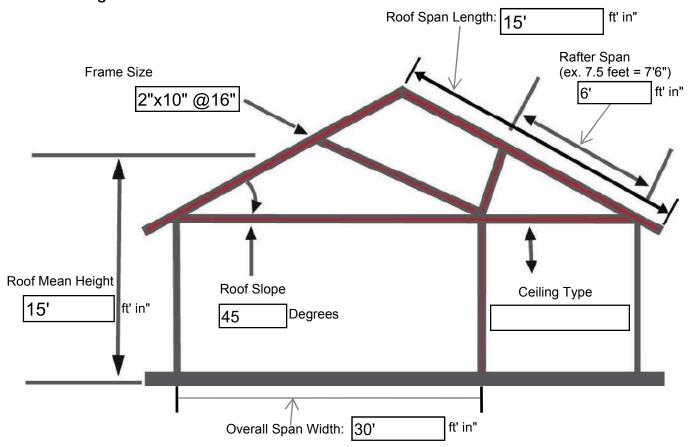

# 6. Roof Framing Details

### 3. Roof Details

Roof Material: Asphalt Shingle Roof

Rafter Size: 2 x 10 Inches

Rafter Spacing: 16 oc Inches

Racking Model: IronRidge XR-100 (XR-100-168B)

IronRidge FlashFoot2 (FF2-01-M2)