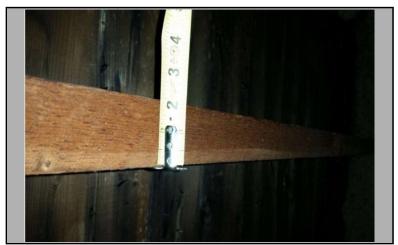

## 7. Sample Photos

(Please click on the boxes below to insert images of rafter and frame measurements)

1. To Show Rafter Length

2. To Show Rafter Width